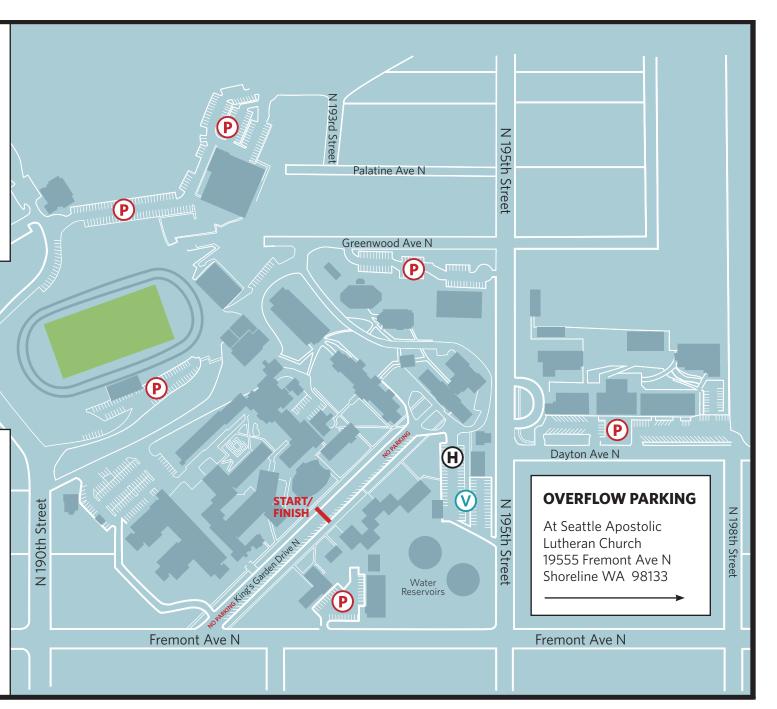

- P Runner Parking
- Volunteer/Vendor Parking
- H Handicap Parking

# **Parking Options:**

Please Carpool!

#### **CRISTA CAMPUS**

19303 Fremont Ave N, Seattle, WA 98133

#### **OVERFLOW PARKING**

At Seattle Apostolic Lutheran Church 19555 Fremont Ave N, Shoreline WA 98133